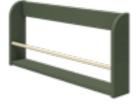

Safety Rail L: 100 H: 24,5 80-19601-110 80-19601-120 80-19601-130 80-19601-132

Shelf - Wall Unit - 3 shelves W: 60 H: 75 D: 22 82-70087-110 82-70087-120 82-70087-130 82-70087-132 82-70087-40

| Stool        |
|--------------|
| Ø: 30 H: 30  |
| 82-10047-110 |
| 82-10047-120 |
| 82-10047-130 |
| 82-10047-132 |
| 82-10047-40  |
|              |