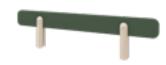

Safety Rail L: 100 H: 24,5 80-19601-110 80-19601-120 80-19601-130 80-19601-132

Shelf - Wall Unit - 3 shelves W: 60 H: 75 D: 22 82-70087-110 82-70087-120 82-70087-130 82-70087-132 82-70087-40

| Stool        |
|--------------|
| Ø: 30 H: 30  |
| 82-10047-110 |
| 82-10047-120 |
| 82-10047-130 |
| 82-10047-132 |
| 82-10047-40  |
|              |