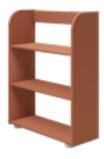

Display Shelf - 1 holder W: 75 H: 34,5 D: 10 82-70145-110 82-70145-120 82-70145-130 82-70145-132 82-70145-40

Bench & Storage Box W: 60 H: 42 D: 35 82-10048-110 82-10048-120 82-10048-130 82-10048-132 82-10048-40