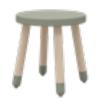

Safety Rail L: 100 H: 24,5 80-19601-110 80-19601-120 80-19601-130 80-19601-132

Shelf - Wall Unit - 3 shelves W: 60 H: 75 D: 22 82-70087-110 82-70087-120 82-70087-130 82-70087-132 82-70087-40

| Stool        |
|--------------|
| Ø: 30 H: 30  |
| 82-10047-110 |
| 82-10047-120 |
| 82-10047-130 |
| 82-10047-132 |
| 82-10047-40  |
|              |