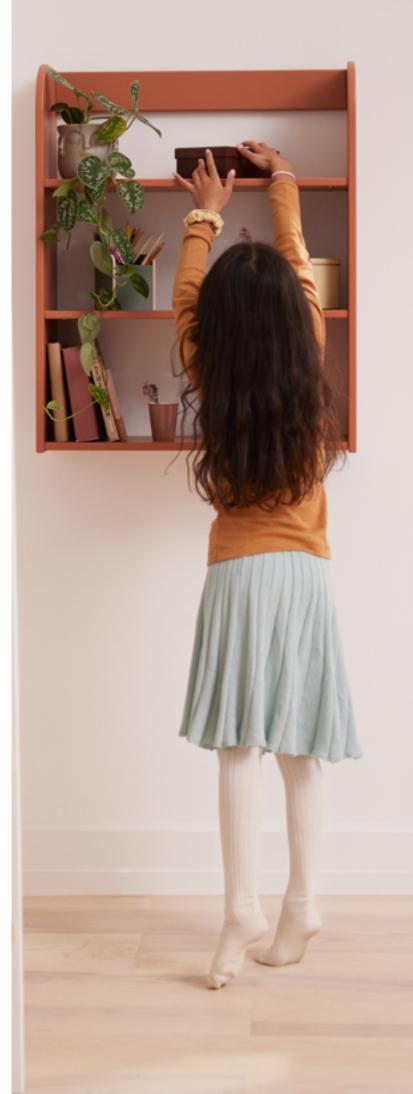

Safety Rail L: 100 H: 24,5 80-19601-110 80-19601-120 80-19601-130 80-19601-132

Shelf - Wall Unit - 3 shelves W: 60 H: 75 D: 22 82-70087-110 82-70087-120 82-70087-130 82-70087-132 82-70087-40

| Stool        |
|--------------|
| Ø: 30 H: 30  |
| 82-10047-110 |
| 82-10047-120 |
| 82-10047-130 |
| 82-10047-132 |
| 82-10047-40  |
|              |