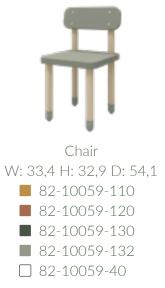

Safety Rail L: 100 H: 24,5 80-19601-110 80-19601-120 80-19601-130 80-19601-132

Shelf - Wall Unit - 3 shelves W: 60 H: 75 D: 22 82-70087-110 82-70087-120 82-70087-130 82-70087-132 82-70087-40

| Stool        |
|--------------|
| Ø: 30 H: 30  |
| 82-10047-110 |
| 82-10047-120 |
| 82-10047-130 |
| 82-10047-132 |
| 82-10047-40  |
|              |