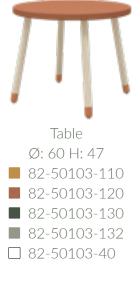

Safety Rail L: 100 H: 24,5 80-19601-110 80-19601-120 80-19601-130 80-19601-132

Shelf - Wall Unit - 3 shelves W: 60 H: 75 D: 22 82-70087-110 82-70087-120 82-70087-130 82-70087-132 82-70087-40

| Stool        |
|--------------|
| Ø: 30 H: 30  |
| 82-10047-110 |
| 82-10047-120 |
| 82-10047-130 |
| 82-10047-132 |
| 82-10047-40  |
|              |