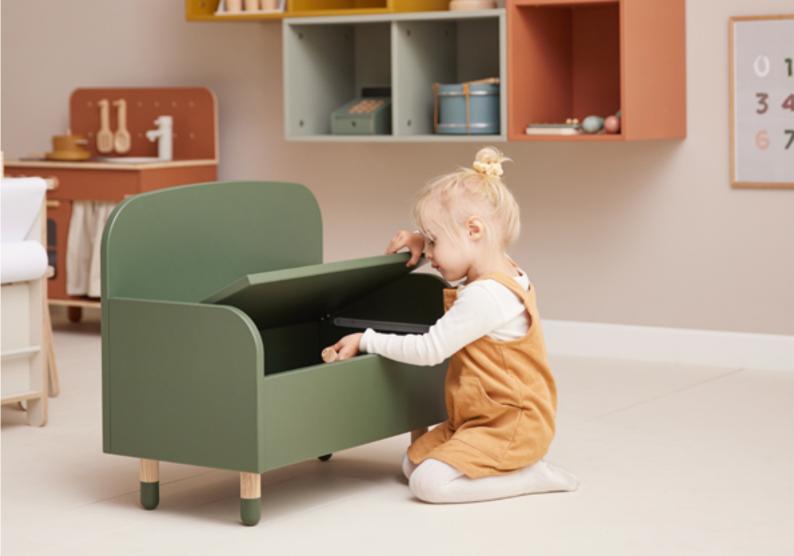

Display Shelf - 1 holder W: 75 H: 34,5 D: 10 82-70145-110 82-70145-120 82-70145-130 82-70145-132 82-70145-40

Bench & Storage Box W: 60 H: 42 D: 35 82-10048-110 82-10048-120 82-10048-130 82-10048-132 82-10048-40