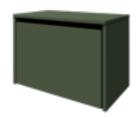

Display Shelf - 1 holder W: 75 H: 34,5 D: 10 82-70145-110 82-70145-120 82-70145-130 82-70145-132 82-70145-40

Bench & Storage Box W: 60 H: 42 D: 35 82-10048-110 82-10048-120 82-10048-130 82-10048-132 82-10048-40