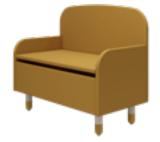

Storage Bench W: 65 H: 57,5 D: 35 82-10060-110 82-10060-120 82-10060-130 82-10060-132 82-10060-40

- Renderings
- Images
- Video

- A4 signs
- Colour samples: Item number: 91-1403

----

0.000

DOWNLOAD MATERIAL